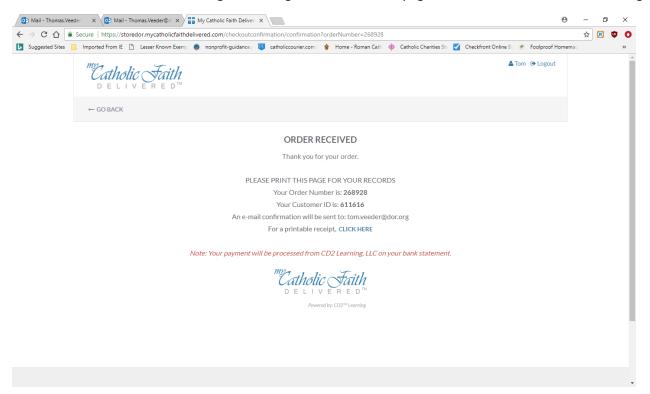

11. You do not need to print the receipt since there is no cost. Some other trainings require payment. Safe Environment does not. Log off, closing the browser. See page 6 for instructions to access training.