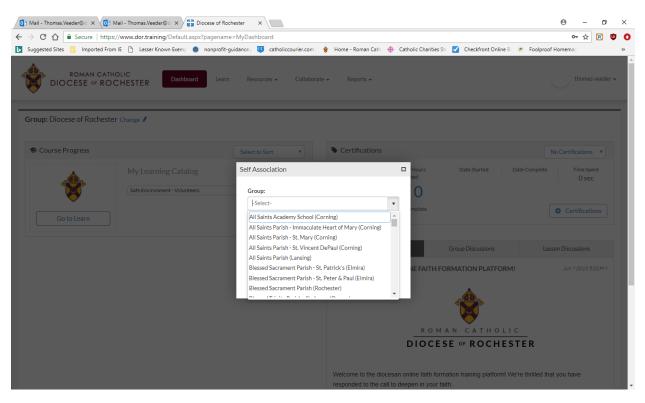

my .1 1. T .1

Password

Login

4. You will be asked to select your parish/school/ministry.

5. Click on "Go to Learn" to begin your training.

| 💽 Mail - Thomas.Veeder@ 🛪 💽 Mail - Thomas.Veeder@ 🛪 🎬 Diod   | cese of Rochester ×                                 |                                                                                                            | 0 – 0 ×                           |
|--------------------------------------------------------------|-----------------------------------------------------|------------------------------------------------------------------------------------------------------------|-----------------------------------|
| ← → C f  Secure   https://www.dor.training/Default.aspx?p    | pagename=MyDashboard#                               |                                                                                                            | ন্দ 🛧 🖪 🤨 🔇                       |
| 🕟 Suggested S es 📃 Imported From IE 🗋 Lesser Known Exemp 📵 r | nonprofit-guidance.; 🥨 catholiccourier.com   🔶 Home | - Roman Cath 🛛 🕂 Catholic Charities Sta 🗹 Checkfront Online                                                | B 🕐 Foolproof Homemac 🛛 »         |
| ROMAN CATHOLIC<br>DCESE or ROCHESTER Dashboard               | Learn Resources + Collaborate +                     | Reports +                                                                                                  | thomas veeder 🗸                   |
| Group: Dictese of Rochester Change 🖊                         |                                                     |                                                                                                            |                                   |
| S Course Progress                                            | Select to Sort                                      | rtifications                                                                                               | Safe Environment Online 1         |
| My Learning Catalog<br>Safe Environment - Volunteers         | C Learn Home                                        | Credits/Hours Date Started<br>Completed 07/24/2018<br>0 / 1<br>0% Complete                                 | Date Complete Time Spent<br>O sec |
| Go to Learn                                                  |                                                     | Notifications Group Discussions                                                                            | Lesson Discussions                |
|                                                              | WEL                                                 | ROME TO OUR ONLINE FAITH FORMATION PLATFOR<br>ROMANCATHOL<br>DIOCESE OF ROCHE                              | 1 C                               |
|                                                              |                                                     | ome to the diocesan online faith formation training platform!<br>nded to the call to deepen in your faith. | We're thrilled that you have      |