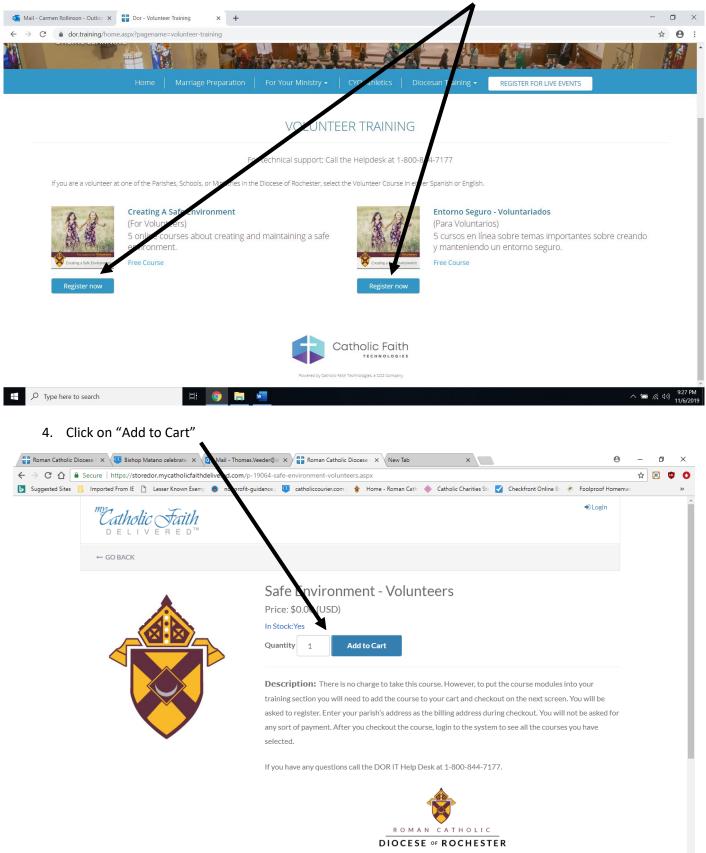

## 7. Enter your email address and click "Save"

| C 🔒 storedor.mycath | nolicfaithdelivered.con 'shoppingcart.aspx                                                                                                       |                        |               |              |
|---------------------|--------------------------------------------------------------------------------------------------------------------------------------------------|------------------------|---------------|--------------|
|                     | delivered™                                                                                                                                       |                        |               | •) Logi      |
|                     | Secure Checkout                                                                                                                                  |                        |               |              |
|                     | Instructions                                                                                                                                     |                        | Coupon Code   |              |
|                     | <ol> <li>Sign p for a new account below or sign in, if you already have an a<br/>2. Fill of tyour billing and/or shipping information</li> </ol> | ccount                 | Enter code    | Add          |
|                     | 3. Choc e a method of payment<br>4. Click he Place Order button                                                                                  |                        | Order Summary |              |
|                     | 4. Click he place Order button                                                                                                                   |                        | Sub Total:    | \$0.00 (USD) |
|                     | & Account                                                                                                                                        |                        | Tax:          | \$0.00 (USD) |
|                     | Email (required)                                                                                                                                 |                        | Total:        | \$0.00 (USD) |
|                     | name@domain.com Save                                                                                                                             |                        | Place Ord     | ler          |
|                     | (For new and returning customers)                                                                                                                |                        |               |              |
|                     |                                                                                                                                                  |                        |               |              |
|                     | Add New Address                                                                                                                                  |                        |               |              |
|                     | ✓ Paying With                                                                                                                                    |                        |               |              |
|                     |                                                                                                                                                  |                        |               |              |
|                     | Shopping Cart                                                                                                                                    |                        |               |              |
|                     | Safe Environment - Volunteers                                                                                                                    | Quantity 1 Delete      |               |              |
|                     | SKU: C_DR_72_5M_2038_02                                                                                                                          | SubTotal: \$0.00 (USD) |               |              |
|                     |                                                                                                                                                  | Update Cart            |               |              |
|                     |                                                                                                                                                  |                        |               |              |