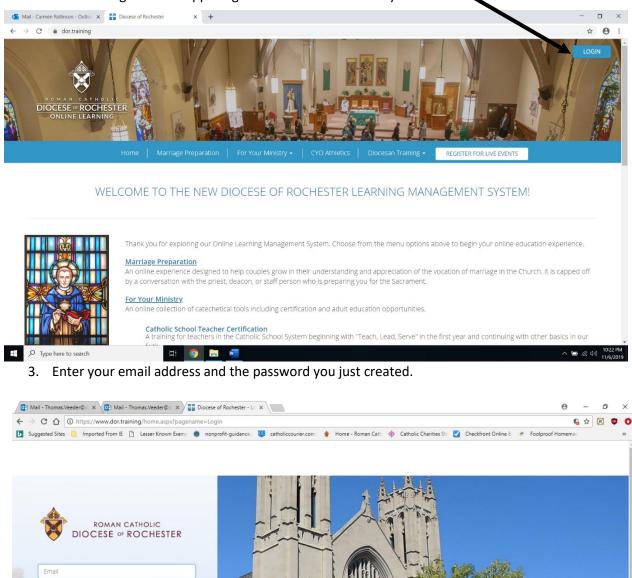

### **TO ACCESS SAFE ENVIRONMENT TRAINING:**

- 1. In the address bar of the web browser, type in the address <u>www.dor.training</u>. (Note: This program will not run on Microsoft Edge. Recommend using Google Chrome.)
- 2. Choose "Login" in the upper right-hand corner to access your courses.