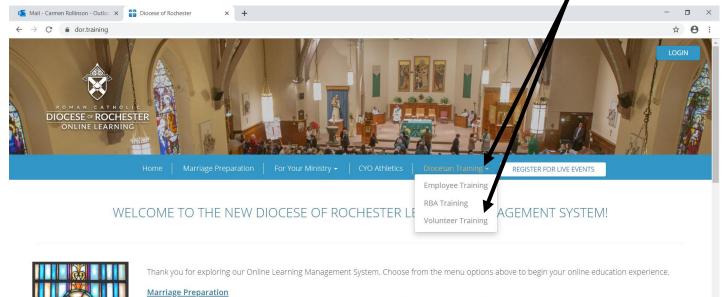

### TO CREATE AN ACCOUNT TO ACCESS THE TRAINING:

- 1. In the address bar of the web browser, type in the address <u>www.dor.training</u>. (Note: This program will not run on Microsoft Edge. Recommend using Google Chrome.)
- 2. Click on "Diocesan Training" in the blue bar, scroll down and click on "Volunteer Training"